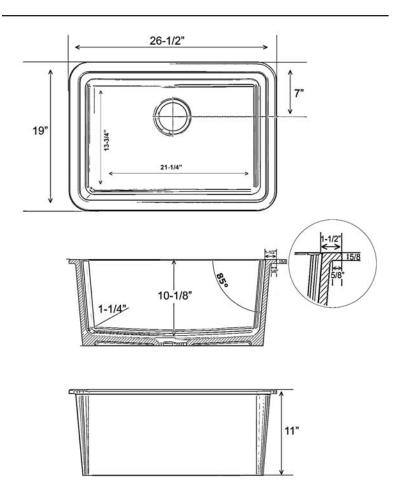

## Interior Dimensions:

Top: 23-<sup>3</sup>/<sub>4</sub>" x 16-<sup>1</sup>/<sub>4</sub>" Bottom: 21-<sup>1</sup>/<sub>4</sub>" x 13-<sup>1</sup>/<sub>2</sub>" Basin Depth: 10-<sup>1</sup>/<sub>8</sub>"

## Features:

- ► Made in Italy
- ► Constructed of fine Fire Clay for durability
- ► No faucet holes
- ► Center drain is 3-1/2"
- Can be used in undercounter or drop-in installations
- ► Garbage disposals can be used with this sink
- ► Features Barclay logo
- ▶ Bottom of back wall to center of drain: 4-1/2"