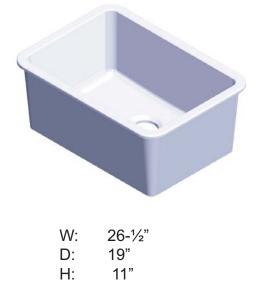

## 27" ORABELLA KITCHEN SINK

Cat. No.

Close-up of Barclay logo

Front view of Barclay logo

## Interior Dimensions:

Top: 23-<sup>3</sup>/<sub>4</sub>" x 16-<sup>1</sup>/<sub>4</sub>" Bottom: 21-<sup>1</sup>/<sub>4</sub>" x 13-<sup>1</sup>/<sub>2</sub>" Basin Depth: 10-<sup>1</sup>/<sub>8</sub>"